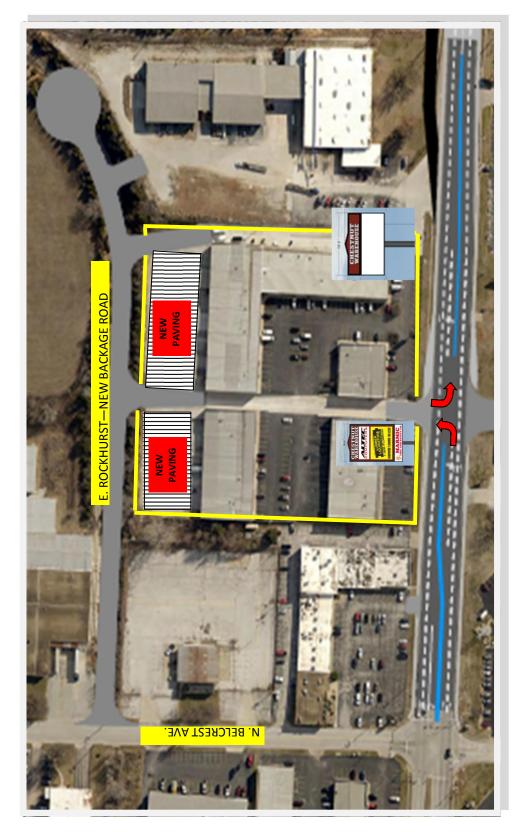

# 2017 COMPLEX IMPROVEMENTS

- E. ROCKHURST—NEW BACKAGE ROAD WITH ACCESS TO BELCREST
- NORTH SIDE OF COMPLEX HARD SURFACED (PAVED)
- FULL ACCESS (WEST & EAST BOUND) ON CHESTNUT EXPRESSWAY
- DIGITAL SIGNAGE