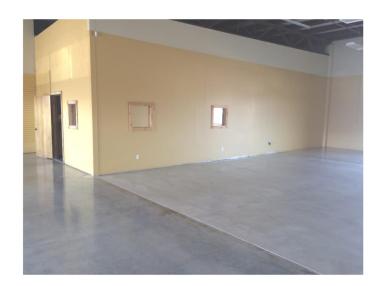

### HIGHLIGHTS

- 7,500 SF
- Located just west of Hwy 65 & Chestnut
- Heated & Cooled
- Three (3) 8' x 12' Drive-In Doors
- Zoned IC Industrial Commercial
- $\blacksquare$  NNN \$1.10 / SF = \$687.50 / Month
- Lease Rate: \$4.50 / SF = \$2,812.50
- Estimated Monthly Payment = \$3,500.00