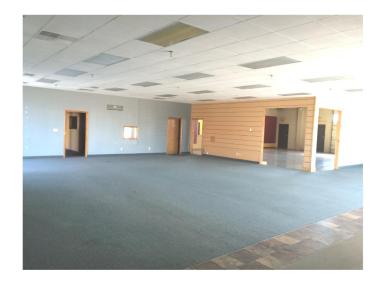

### HIGHLIGHTS

- 7,500 SF
- Located just west of Hwy 65 & Chestnut
- Heated & Cooled
- Three (3) 8' x 12' Drive-In Doors
- Zoned IC Industrial Commercial
- $\blacksquare$  NNN \$1.10 / SF = \$687.50 / Month
- Lease Rate: \$4.50 / SF = \$2,812.50
- Estimated Monthly Payment = \$3,500.00