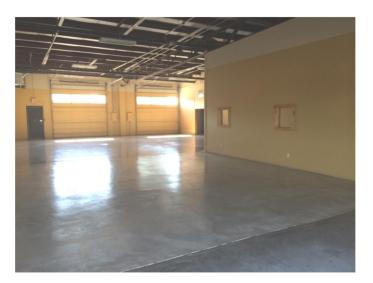

### HIGHLIGHTS

- 7,500 SF
- Located just west of Hwy 65 & Chestnut
- Heated & Cooled
- Three (3) 8' x 12' Drive-In Doors
- Zoned IC Industrial Commercial
- $\blacksquare$  NNN \$1.10 / SF = \$687.50 / Month
- Lease Rate: \$4.50 / SF = \$2,812.50
- Estimated Monthly Payment = \$3,500.00