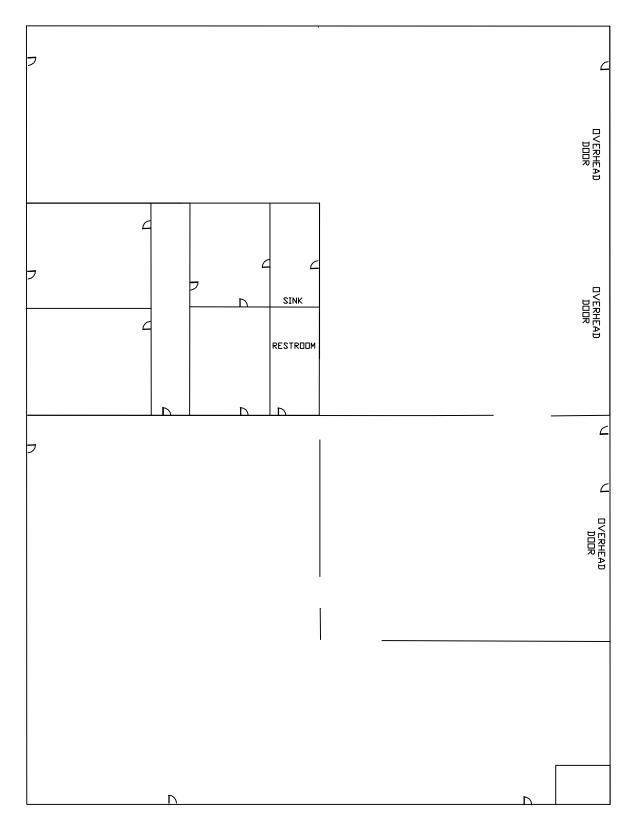

### HIGHLIGHTS

- 7,500 SF
- Located just west of Hwy 65 & Chestnut
- Heated & Cooled
- Three (3) 8' x 12' Drive-In Doors
- Zoned IC Industrial Commercial
- $\blacksquare$  NNN \$1.10 / SF = \$687.50 / Month
- Lease Rate: \$4.50 / SF = \$2,812.50
- Estimated Monthly Payment = \$3,500.00