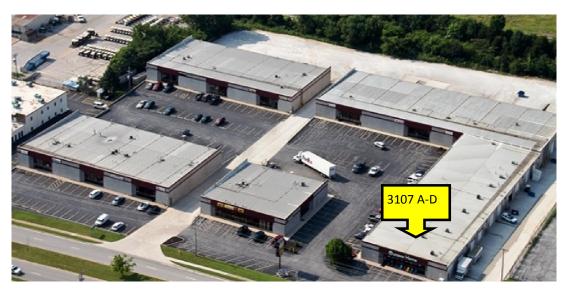

### 3107 A-D E. Chestnut Expressway

Springfield, MO 65802

### HIGHLIGHTS

- 7,500 SF
- Located just west of Hwy 65 & Chestnut
- Heated & Cooled
- Three (3) 8' x 12' Drive-In Doors
- Zoned IC Industrial Commercial
- $\blacksquare$  NNN \$1.10 / SF = \$687.50 / Month
- Lease Rate: \$4.50 / SF = \$2,812.50
- Estimated Monthly Payment = \$3,500.00