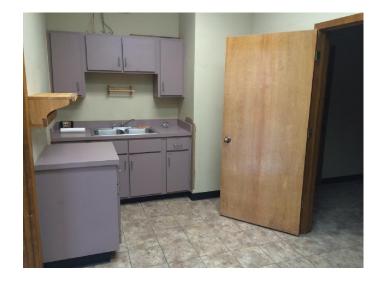

### HIGHLIGHTS

- 7,500 SF
- Located just west of Hwy 65 & Chestnut
- Heated & Cooled
- Three (3) 8' x 12' Drive-In Doors
- Zoned IC Industrial Commercial
- $\blacksquare$  NNN \$1.10 / SF = \$687.50 / Month
- Lease Rate: \$4.50 / SF = \$2,812.50
- Estimated Monthly Payment = \$3,500.00