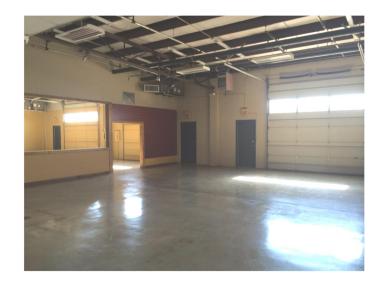

### HIGHLIGHTS

- 7,500 SF
- Located just west of Hwy 65 & Chestnut
- Heated & Cooled
- Three (3) 8' x 12' Drive-In Doors
- Zoned IC Industrial Commercial
- $\blacksquare$  NNN \$1.10 / SF = \$687.50 / Month
- Lease Rate: \$4.50 / SF = \$2,812.50
- Estimated Monthly Payment = \$3,500.00