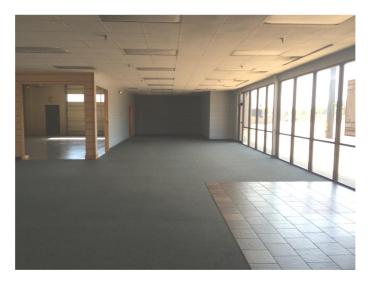

### HIGHLIGHTS

- 7,500 SF
- Located just west of Hwy 65 & Chestnut
- Heated & Cooled
- Three (3) 8' x 12' Drive-In Doors
- Zoned IC Industrial Commercial
- $\blacksquare$  NNN \$1.10 / SF = \$687.50 / Month
- Lease Rate: \$4.50 / SF = \$2,812.50
- Estimated Monthly Payment = \$3,500.00